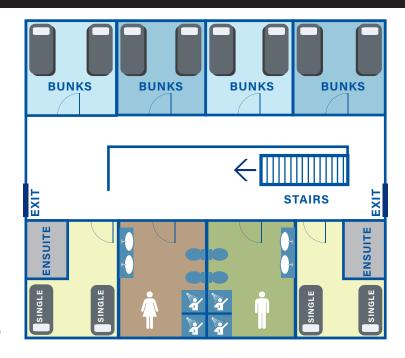

### FIRST FLOOR

Bathrooms Male & Female each with 2x toilet,

2x shower & 2x basin

Bedrooms 4x quad rooms - total 16 beds

2x coaches rooms + ensuite

Twin share - total 4 beds

Includes Ensuite rooms include 1 cupboard

& safe, as well as air conditioning

& fan

Large fans in atrium area Outdoor deck on one side