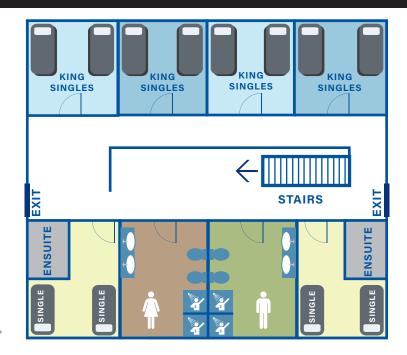

### KING KING KING **SINGLES SINGLES SINGLES** SINGLES EXIT ENSUITE SINGLE

**FIRST FLOOR** 

### **FIRST FLOOR**

Bathrooms Male & Female each with 2x toilet,

2x shower & 2x basin

**Bedrooms** 4x king sinlge rooms - total 8 beds

2x coaches rooms + ensuite Twin share - total 4 beds

Includes Ensuite rooms include 1 cupboard

& safe, as well as air conditioning

& fan

Large fans in atrium area Outdoor deck on one side