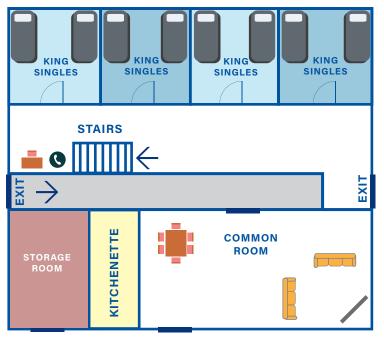

## LODGE 7 **TWIN SHARE (20 PERSON)**

Note: Lodges maps are not to scale

### **GROUND FLOOR**

Common Room 1x 3 seater sofa, 1x 2 seater sofa,

TV, DVD player, whiteboard,

dining table, 6 chairs

Medium size fridge, microwave, Kitchenette

toaster, kettle sink, cupboards,

limited sets of cutlery

**Bedrooms** 4x king single rooms - total of 8

Includes Air-conditioning (each room)

Fans (common area)

Internal phone (under stairs)

Study area with table and chairs

### STORAGE ROOM

Luggage storage room for before check in and after check out