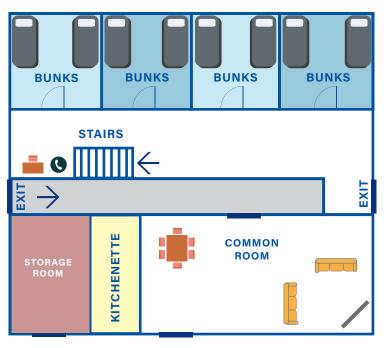

## LODGE 9

### **QUAD SHARE (36 PERSON) 1 ENSUITE ROOM**

Note: Lodges maps are not to scale

### **GROUND FLOOR**

Common Room 1x 3 seater sofa, 1x 2 seater sofa,

TV, DVD player, whiteboard, dining table, 6 chairs

Medium size fridge, microwave, Kitchenette

toaster, kettle sink, cupboards,

limited sets of cutlery

Bedrooms 4x quad rooms - total of 16 beds

Includes Air-conditioning (each room)

Fans (common area) Internal phone (under stairs)

Study area with table and chairs

### STORAGE ROOM

Luggage storage room for before check in and after check out

**GROUND** 

**FLOOR** 