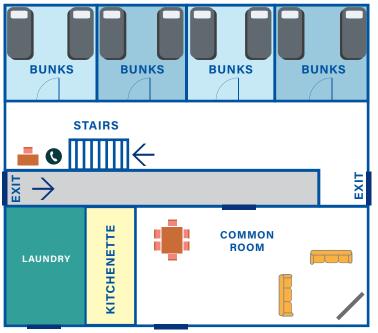

# LODGE 3 **QUAD SHARE (36 PERSON)**

Note: Lodges maps are not to scale

### FIRST FLOOR

Common Room 1x 3 seater sofa, 1x 2 seater sofa,

**FACILITIES** 

**GROUND FLOOR** 

TV, DVD player, whiteboard, dining table, 6 chairs

Kitchenette Medium size fridge, microwave,

toaster, kettle sink, cupboards,

limited sets of cutlery

Bedrooms 4x quad rooms - total of 16 beds

Includes Air-conditioning (each room)

Fans (common area) Internal phone (under stairs) Study area with table and chairs

Bathrooms Male & Female each with 2x toilet,

### LAUNDRY

Laundry facilities are used by all groups staying onsite. Facilities include 2x washers, 2x dryers, sink, cupboards and iron.

**FIRST FLOOR** 