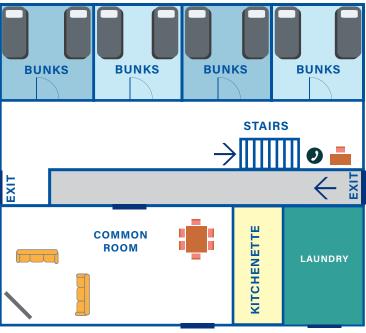

# LODGE 6 QUAD SHARE (36 PERSON)

Note: Lodges maps are not to scale

### **FACILITIES**

### **GROUND FLOOR**

Common Room 1x 3 seater sofa, 1x 2 seater sofa,

TV, DVD player, whiteboard,

dining table, 6 chairs

Kitchenette Medium size fridge, microwave,

toaster, kettle sink, cupboards,

limited sets of cutlery

Bedrooms 4x quad rooms - total of 16 beds

Includes Air-conditioning (each room)

Fans (common area)
Internal phone (under stairs)

Study area with table and chairs

### **LAUNDRY**

Laundry facilities are used by all groups staying onsite. Facilities include 2x washers, 2x dryers, sink, cupboards and iron.

FIRST FLOOR