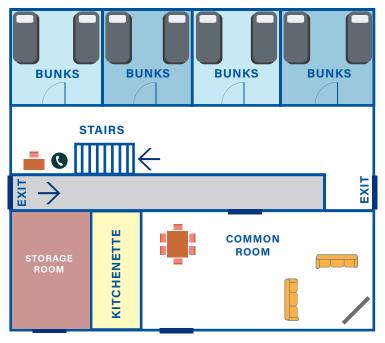

## LODGE 2

# QUAD SHARE (36 PERSON) WHEELCHAIR ACCESSIBLE

Note: Lodges maps are not to scale

### **FACILITIES**

### **GROUND FLOOR**

Common Room 1x 3 seater sofa, 1x 2 seater sofa,

TV, DVD player, whiteboard, dining table, 4 chairs

Kitchenette Medium size fridge, microwave,

toaster, kettle sink, cupboards,

limited sets of cutlery

Bathrooms 2x bathrooms + shower

(Wheelchair accessible)

Bedrooms 4x quad rooms - total of 16 beds

Includes Wheelchair access ramp

Air-conditioning (each room)

Fans (common area)

Internal phone (under stairs)
Study area with table and chairs

### STORAGE ROOM

Luggage storage room for before check in and after check out