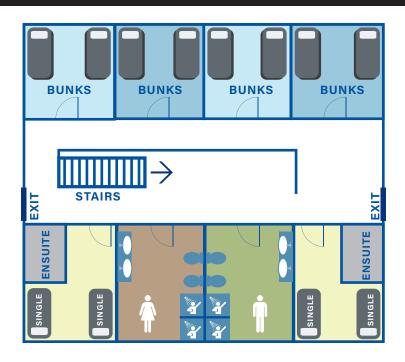

### FIRST FLOOR

Bathrooms Male & Female each with 2x toilet,

2x shower & 2x basin

Bedrooms 4x quad rooms - total 16 beds

2x coaches rooms + ensuite

Twin share - total 4 beds

Includes Ensuite rooms include 1 cupboard

### FIRST FLOOR

Bathrooms Male & Female each with 2x toilet,

2x shower & 2x basin

Bedrooms 4x guad rooms - total 16 beds

2x coaches rooms + ensuite

Twin share - total 4 beds

Includes Ensuite rooms include 1 cupboard