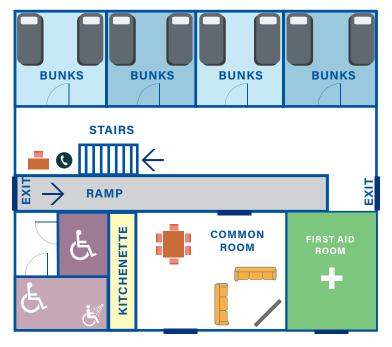

# QUAD SHARE (36 PERSON) WHEELCHAIR ACCESSIBLE

Note: Lodges maps are not to scale

### **GROUND FLOOR**

Common Room 1x 3 seater sofa, 1x 2 seater sofa,

TV, DVD player, whiteboard, dining table, 4 chairs

Kitchenette Medium size fridge, microwave,

toaster, kettle sink, cupboards,

limited sets of cutlery

Bathrooms 2x bathrooms + shower

(Wheelchair accessible)

Bedrooms 4x quad rooms - total of 16 beds

Includes Wheelchair access ramp

Air-conditioning (each room)

Fans (common area)

Internal phone (under stairs)
Study area with table and chairs

### **FIRST AID ROOM**

First Aid Room for the Gold Coast Performance Centre