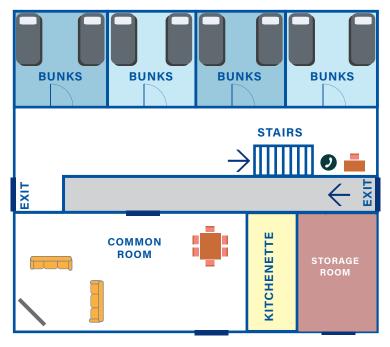

### LODGE 1

# QUAD SHARE (36 PERSON) WHEELCHAIR ACCESSIBLE

Note: Lodges maps are not to scale

### **FACILITIES**

### **GROUND FLOOR**

Common Room 1x 3 seater sofa, 1x 2 seater sofa,

TV, DVD player, whiteboard, dining table, 4 chairs

Kitchenette Medium size fridge, microwave,

toaster, kettle sink, cupboards,

limited sets of cutlery

Bathrooms 2x bathrooms + shower

(Wheelchair accessible)

Bedrooms 4x quad rooms - total of 16 beds

Includes Wheelchair access ramp

Air-conditioning (each room)

Fans (common area)

Internal phone (under stairs)
Study area with table and chairs

### STORAGE ROOM

Luggage storage room for before check in and after check out