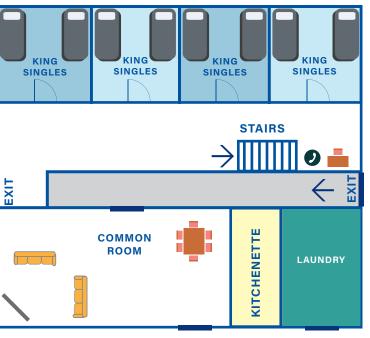

## LODGE 8 **TWIN SHARE (20 PERSON)**

Note: Lodges maps are not to scale

### **GROUND FLOOR**

Common Room 1x 3 seater sofa, 1x 2 seater sofa,

TV, DVD player, whiteboard,

dining table, 6 chairs

Medium size fridge, microwave, Kitchenette

toaster, kettle sink, cupboards,

limited sets of cutlery

**Bedrooms** 4x king single rooms - total of 8

Includes Air-conditioning (each room)

Fans (common area)

Internal phone (under stairs)

Study area with table and chairs

### **LAUNDRY**

Laundry facilities are used by all groups staying onsite. Facilities include 2x washers, 2x dryers, sink, cupboards and iron.

**FIRST FLOOR** 