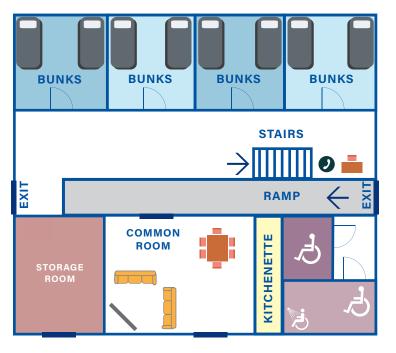

# QUAD SHARE (36 PERSON) WHEELCHAIR ACCESSIBLE

Note: Lodges maps are not to scale

### **GROUND FLOOR**

Common Room 1x 3 seater sofa, 1x 2 seater sofa,

TV, DVD player, whiteboard, dining table, 4 chairs

Kitchenette Medium size fridge, microwave,

toaster, kettle sink, cupboards,

limited sets of cutlery

Bathrooms 2x bathrooms + shower

(Wheelchair accessible)

Bedrooms 4x quad rooms - total of 16 beds

Includes Wheelchair access ramp

Air-conditioning (each room)

Fans (common area)

Internal phone (under stairs)
Study area with table and chairs

### STORAGE ROOM

Luggage storage room for before check in and after check out